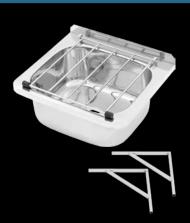

PRODUCT CODE:

AB-CS-B

CS-H/CSG (cleaners sink only)
CSB (wall brackets only)

The 3monkeez® cleaners sink consists of a large capacity tub with a hinged grate positioned over the sink. It is available with stainless steel wall brackets and is designed for commercial use.

## **FEATURES & BENEFITS:**

- 31.2L Capacity
- Constructed from 1mm 304 grade stainless steel
- · Mirror polish finish
- 50mm splashback
- 90mm outlet Suits basket waste or 90mm Scraptrap
- Comes complete with hinged grate
- Available with stainless steel wall brackets