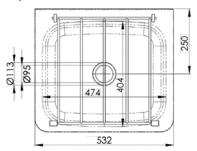

PRODUCT CODE:

AB-CS-B

CS-H/CSG (cleaners sink only)
CSB (wall brackets only)

The 3monkeez® cleaners sink consists of a large capacity tub with a hinged grate positioned over the sink. It is available with stainless steel wall brackets and is designed for commercial use.

## **FEATURES & BENEFITS:**

- 31.2L Capacity
- Constructed from 1mm 304 grade stainless steel
- · Mirror polish finish
- 50mm splashback
- 90mm outlet Suits basket waste or 90mm Scraptrap
- Comes complete with hinged grate
- Available with stainless steel wall brackets

In stock and available for immediate delivery



Use SAFETEE-STRIP for no sharp edges

## Top



## Front



## **Cross Section**



Details accurate at time of print. Whilst all care has been taken in compiling this information, designs & dimensions shown are indicative only and should not be relied upon without prior approval.

STAINLESS STEEL EVOLUTIONS Innovate · Create · Deliver